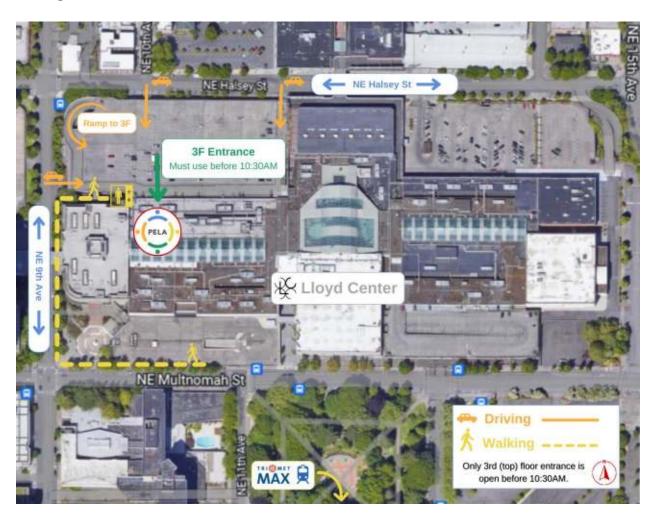

## **How to enter the Lloyd Center in the morning**

To enter the Lloyd Center between 8:30-10:30AM, you should enter through the doors at the **Top Level of the Halsey Street garage** (located in the NW corner of the Lloyd Center at 9<sup>th</sup> & Halsey).

Entrance doors to the first & second floors of the Lloyd Center open at 10:30AM.

If you are coming by MAX, they need to walk around the western (left) side of the Lloyd Center and climb the stairs to the Top Level of the multi-level parking garage (located in the NW corner of the Lloyd Center at 9<sup>th</sup> & Halsey).

If you are coming by car, they should enter the multi-level parking garage on Halsey Street and drive up the ramps (located in the NW corner of the garage) all the way to the Top Level. Parking is FREE!

**MAX Station is HERE**